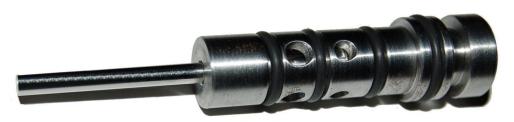

## **New Product Information**

TCC VALVE REPLACEMENT for P1870 / P1728 Code (No Reaming Required)

**Part# A74741CB** 

**Teckpak-Fitzall** now has a redesign of their popular A74741QA valve used to fix the 1870 Code in the earlier 4L60E transmissions. The new replacement valve (A74741CB) is for use in '04-up GM RWD vehicles with 4L60E, 4L65E & 4L70E transmissions that utilize the CANBUS control systems.

Like Teckpak-Fitzall's other 1870 Code fixes, the A74741CB uses O-rings to seal the bole and does not require reaming.

The new valve allows the convertor to unlock if the PWM drops to a very low duty cycle, while still sealing the worn valve bore.